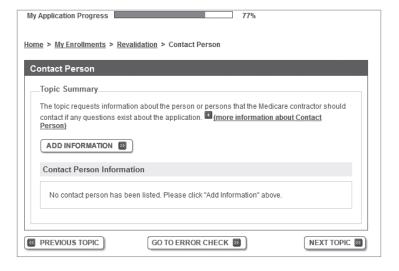

## **Contact Person**

This section is the Contact Person topic section. This is the person that will be able to answer any questions about this revalidation submission and will also be the person to receive any development, approved or rejected letters from the Medicare administrative contractor (MAC). We will click on Add Information.