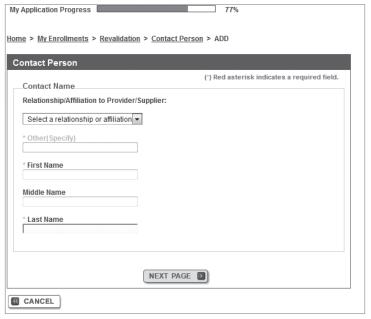

## **Contact Person**

This section is the Contact Person topic section. This is the person that will be able to answer any questions about this revalidation submission and will also be the person to receive any development, approved or rejected letters from the Medicare administrative contractor (MAC). We will click on Add Information.

In some cases, a Contact Person will already be listed in this section or it may have the provider's name and contact information in this section already.

Here you will see that you can edit or delete this information. If the Contact Person is going to be the same person that is already listed, you will need to click on the Reviewed button to accept it in order to move forward. You can use the Add Information button as well if you need to add an additional contact person. We will select the Edit button, then the Next Page button and then we will update the telephone number to be the new accurate one.